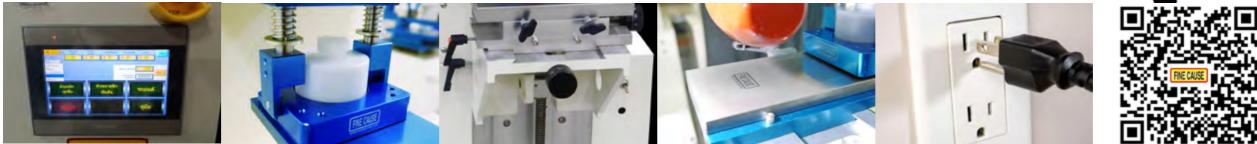

#### FC-161ANS Electric Servo Single Color Pad Printing Machine

- The fully electric pad printer is plug-and-play and does not require air connection and air compressor. It is suitable for printing in places without air compressor.
- The printing pad adopts servo motors for the up, down, front, and back movements, unaffected by compressed 3 years warranty air pressure.
- The pad printing pad can be pressed down in two stages.
- The two-stage press-down of printing pad ensures a more perfect printing effect, especially for fine patterns.
- The Y+Z dual-axis servo drive printing pad for forward and backward movement and press down position. The control is through HMI for precise positioning and easy adjustment.
- The HMI digital setting allows for formulas storage, which is no need to do repetitive setup each time; the various printing formulas can be Switched quickly. Printing in different positions and multiple items is fast and convenient.
- Stepper pressure-regulating ink scraping system allows for easy adjustment of the downward pressure position of ink cup.
- High-end version pad printer with precision and stability.
- Servo-driven makes the machine operation smoother and more stable and significantly enhances printing quality.
- 7.0-inch color TFT touch screen
- Built-in 5 languages, English, Indonesian, Vietnamese, Traditional Chinese, and Thai.

| Model     | Color | Steel Plate (mm) | Printing Area<br>(mm) | Dimension (cm)       | Net W. |
|-----------|-------|------------------|-----------------------|----------------------|--------|
| FC-161ANS | 1     | L:200 W:90 H:10  | Ø50                   | L:85 W:42.5 H:149 cm | 150 KG |