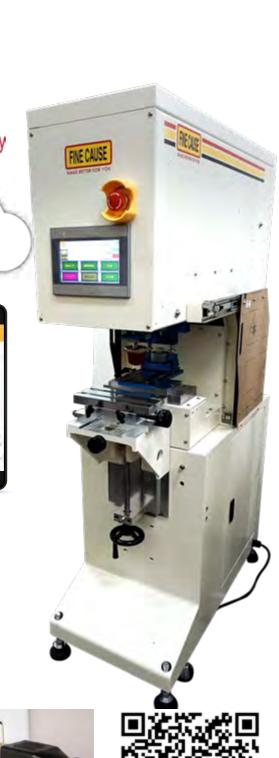

#### FC-161ANS Electric Servo Single Color Pad Printing Machine

- The fully electric pad printer is plug-and-play and does not require air connection and air compressor. It is suitable for printing in places without air compressor.
- The printing pad adopts servo motors for the up, down, front, and back movements, unaffected by compressed 3 years warranty air pressure.
- The pad printing pad can be pressed down in two stages.
- The two-stage press-down of printing pad ensures a more perfect printing effect, especially for fine patterns.
- The Y+Z dual-axis servo drive printing pad for forward and backward movement and press down position. The control is through HMI for precise positioning and easy adjustment.
- The HMI digital setting allows for formulas storage, which is no need to do repetitive setup each time; the various printing formulas can be Switched quickly. Printing in different positions and multiple items is fast and convenient.
- Stepper pressure-regulating ink scraping system allows for easy adjustment of the downward pressure position of ink cup.
- High-end version pad printer with precision and stability.
- Servo-driven makes the machine operation smoother and more stable and significantly enhances printing quality.
- 7.0-inch color TFT touch screen
- Built-in 5 languages, English, Indonesian, Vietnamese, Traditional Chinese, and Thai.

| Model     | Color | Steel Plate (mm) | Printing Area<br>(mm) | Dimension (cm)       | Net W. |
|-----------|-------|------------------|-----------------------|----------------------|--------|
| FC-161ANS | 1     | L:200 W:90 H:10  | Ø50                   | L:85 W:42.5 H:149 cm | 150 KG |